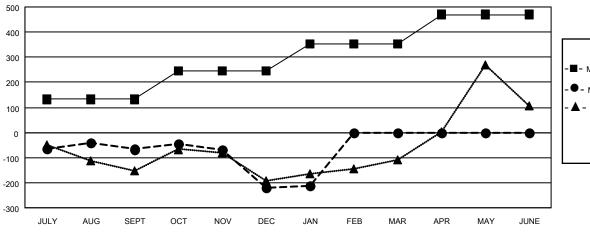

| Members               |                   |               |                       |  |  |  |  |
|-----------------------|-------------------|---------------|-----------------------|--|--|--|--|
| RESULTS FOR 2022-2023 |                   |               |                       |  |  |  |  |
| QUARTER               | MEMBER GROWTH NET | MEMBER GROWTH | DROPPED               |  |  |  |  |
|                       | GOAL              | ACTUAL        | MEMBERS ACTUAL        |  |  |  |  |
|                       | 400               | 00            | (including transfers) |  |  |  |  |
| JULY/AUG/SE           | EPT 132           | 99            | 146                   |  |  |  |  |
| OCT/NOV/DE            | C 112             | 120           | 267                   |  |  |  |  |
| JAN/FEB/MAF           | ₹ 109             | 61            | 40                    |  |  |  |  |
| APR/MAY/JUI           | NE 117            | 0             | 0                     |  |  |  |  |

## GOALS AND ACTUAL MEMBERS CUMULATIVE

| - | MEMBER | GROWTH | NET | GOAL |
|---|--------|--------|-----|------|
|   |        |        |     |      |

- MEMBER GROWTH ACTUAL

▲ - LAST YEAR MEMBERSHIP ACTUAL