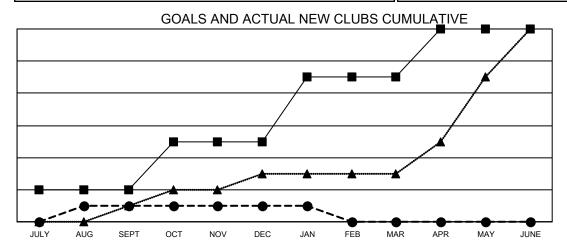

## Multiple District 118

Results as of: 1/31/2023 LOCATION: TURKEY

| Clubs                 |               |           |               |  |  |  |
|-----------------------|---------------|-----------|---------------|--|--|--|
| RESULTS FOR 2022-2023 |               |           |               |  |  |  |
| QUARTER               | NEW CLUB GOAL | NEW CLUBS | DROPPED CLUBS |  |  |  |
| JULY/AUG/SEPT         | 2             | 1         | 5             |  |  |  |
| OCT/NOV/DEC           | 3             | 0         | 1             |  |  |  |
| JAN/FEB/MAR           | 4             | 0         | 0             |  |  |  |
| APR/MAY/JUNE          | 3             | 0         | 0             |  |  |  |

- CURRENT YEAR GOALS FOR NEW CLUBS

- ● - CURRENT YEAR ACTUAL NEW CLUBS

▲ - LAST YEAR ACTUAL NEW CLUBS